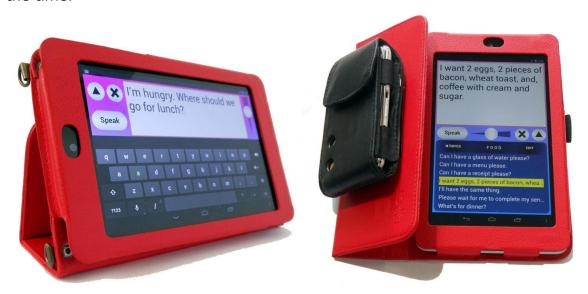

# PolyAndro-7 with Persona for Android

This is today's generation of a text-to-speech device.

PolyAndro-7 is the lightweight, portable solution for literate users on the go. It is a brilliant Android tablet with the **Persona for Android** program that provides you with clear text-to-speech voice ouput, and a host of other features you are certain to appreciate.

### **Persona for Android** is a text-to-speech

augmentative/alternative communication application for use on an Android tablet. It provides complete portable communication wherever it's needed. Use it in portrait or landscape formats – interactive conversation is the goal, especially over the phone. There are speed enhancements like word prediction and stored phrases, and a forward-facing display option to let your listener in on what you are typing to say.

# Persona for Android is only available on:

- PolyAndro-7 A Google Nexus 7 AAC System Complete with Case, Neck strap, and Bluetooth Speaker
- Synching services (such as backup) require a Google account