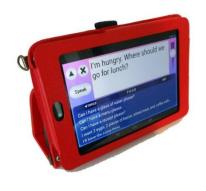

# PolyAndro-7 with Persona for Android

This is today's generation of a text-to-speech device.

PolyAndro-7 is the lightweight, portable solution for literate users on the go. It is a brilliant Android tablet with the **Persona for Android** program that provides you with clear text-to-speech voice ouput, and a host of other features you are certain to appreciate.

### **Persona for Android** is a text-to-speech

augmentative/alternative communication application for use on an Android tablet. It provides complete portable communication wherever it's needed. Use it in portrait or landscape formats – interactive conversation is the goal, especially over the phone. There are speed enhancements like word prediction and stored phrases, and a forward-facing display option to let your listener in on what you are typing to say.

# Persona for Android is only available on:

- PolyAndro-7 A Google Nexus 7 AAC System Complete with Case, Neck strap, and Bluetooth Speaker
- Synching services (such as backup) require a Google account