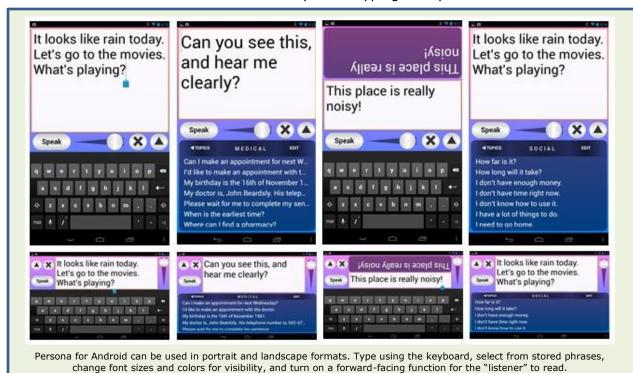

### **Persona for Android** is a text-to-speech

augmentative/alternative communication application for use on an Android tablet. It provides complete portable communication wherever it's needed. Use it in portrait or landscape formats – interactive conversation is the goal, especially over the phone. There are speed enhancements like word prediction and stored phrases, and a forward-facing display option to let your listener in on what you are typing to say.

## Speak your mind like never before.

In addition to being able to type and talk, **Persona** allows rapid access to prestored phrases. Messages and situational categories are easily created within the program. While the program's operation is mostly obvious, the Help file provides the equivalent of a user's guide and operation manual, and is available to you all the time.

# Choices of voices and a list of languages

Google text-to-speech is standard; high quality speech can be downloaded directly from various synthesizer providers using Google Play store. Many languages are available, with several voice options with each language. You can even put more than one language on board and switch between them.